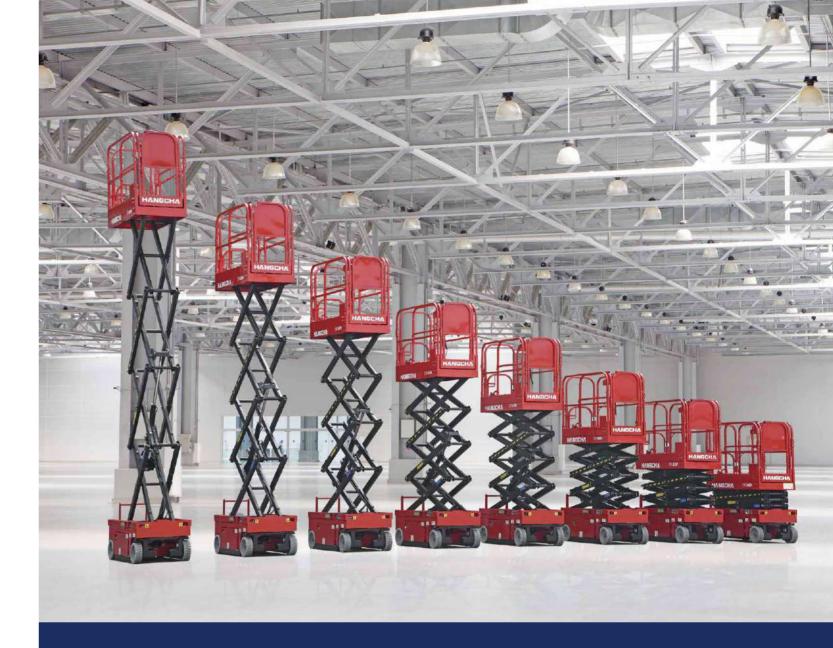

# **Self-propelled Electric Scissor Lifts**

Aerial work platform

# **Self-propelled Electric Scissor Lifts**