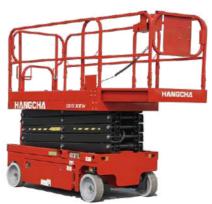

### **Characteristics**

- / The proportional control system:Control the speed Of Traveling and lifting as you need.
- / Control box:This box is including the function Of Traveling and lifting, when you use the joystick, you can Operate the machine With only one hand.
- / Self-leveling sensor. When the degree is more than 1.5° (width direction) /3°(lengthwise direction),
- / LED display: Easy for maintenance.
- / Steering system. The turning radius is small, it can work In the narrow space.
- / Extension deck: You can reach the working place by the Extended platform.
- / Reasonable arrangement: All the parts of hydraulic system and electric system are located in the side doors, convenient to repair.
- / Safety: Alloy steel axis, to make sure the safety, reliable
- / Internal charger: You can charge the battery directly, do not need to remove it from machine.
- / Hydrostatic transmission: Using hydrostatic transmission system technology.

# **Standard Equipment**

- / The lifting system
- / The proportional control
- / Anti-overturning system
- / Control box
- / Internal Charger
- / Hour meter
- / Local battery

## **Options**

- / Working lights(two lights)
- / 220v socket
- / Beeper
- / Alarm light
- / Anti-overload system(Required by CE)
- / Pneumatic pipe

100XEN

120XEN