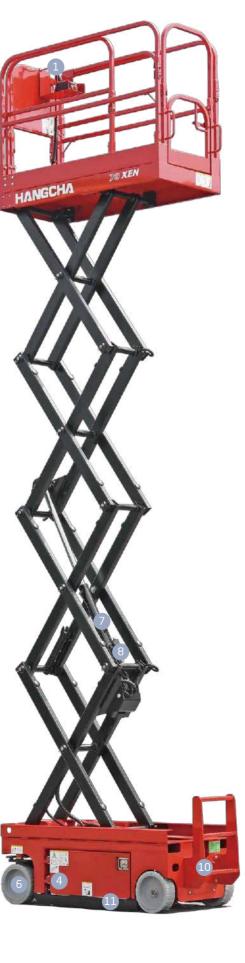

### **Characteristics**

- / The proportional control system:Control the speed Of Traveling and lifting as you need.
- / Control box:This box is including the function Of Traveling and lifting, when you use the joystick, you can Operate the machine With only one hand.
- / Self-leveling sensor. When the degree is more than 1.5° (width direction) /3°(lengthwise direction),
- / LED display: Easy for maintenance.
- / Steering system. The turning radius is small, it can work In the narrow space.
- / Extension deck: You can reach the working place by the Extended platform.
- / Reasonable arrangement: All the parts of hydraulic system and electric system are located in the side doors, convenient to repair.
- / Safety: Alloy steel axis, to make sure the safety, reliable
- / Internal charger: You can charge the battery directly, do not need to remove it from machine.
- / Hydrostatic transmission: Using hydrostatic transmission system technology.