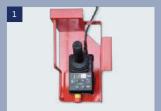

### **Characteristics**

- / The proportional control system:Control the speed Of Traveling and lifting as you need.
- / Control box:This box is including the function Of Traveling and lifting, when you use the joystick, you can Operate the machine With only one hand.
- / Self-leveling sensor. When the degree is more than 1.5° (width direction) /3°(lengthwise direction),
- / LED display: Easy for maintenance.
- / Steering system. The turning radius is small, it can work In the narrow space.
- / Extension deck: You can reach the working place by the Extended platform.
- / Reasonable arrangement: All the parts of hydraulic system and electric system are located in the side doors, convenient to repair.
- / Safety: Alloy steel axis, to make sure the safety, reliable
- / Internal charger: You can charge the battery directly, do not need to remove it from machine.
- / Hydrostatic transmission: Using hydrostatic transmission system technology.