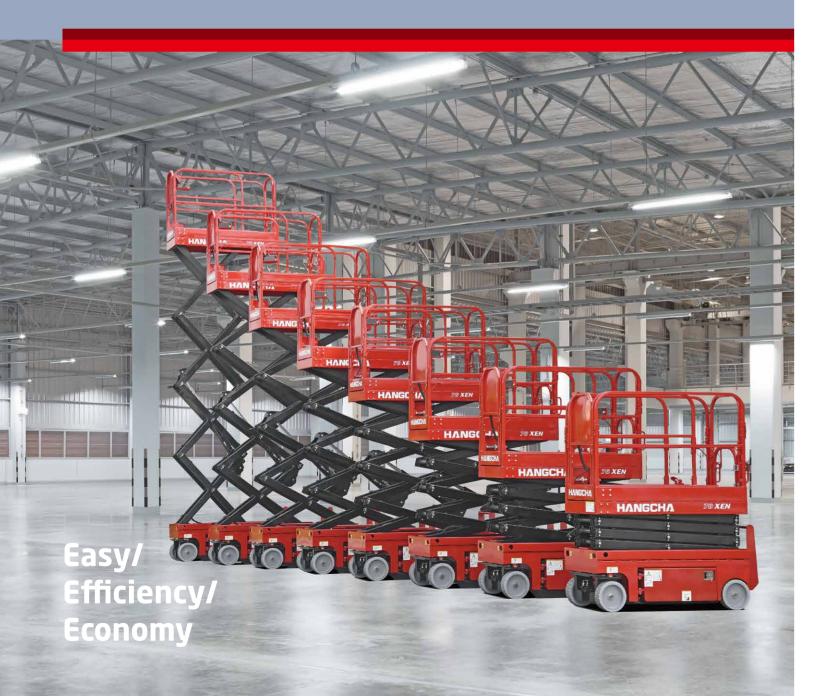

# **Self-propelled Electric Scissor Lifts**

Aerial work platform

# **Self-propelled Electric Scissor Lifts**