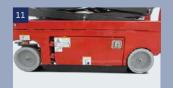

# **Self-propelled Electric Scissor Lifts**

Aerial work platform

# **Self-propelled Electric Scissor Lifts**

### **Characteristics**

- / The proportional control system:Control the speed Of Traveling and lifting as you need.
- / Control box:This box is including the function Of Traveling and lifting, when you use the joystick, you can Operate the machine With only one hand.
- / Self-leveling sensor. When the degree is more than 1.5° (width direction) /3°(lengthwise direction),
- / LED display: Easy for maintenance.
- / Steering system. The turning radius is small, it can work In the narrow space.
- / Extension deck: You can reach the working place by the Extended platform.
- / Reasonable arrangement: All the parts of hydraulic system and electric system are located in the side doors, convenient to repair.
- / Safety: Alloy steel axis, to make sure the safety, reliable
- / Internal charger: You can charge the battery directly, do not need to remove it from machine.
- / Hydrostatic transmission: Using hydrostatic transmission system technology.